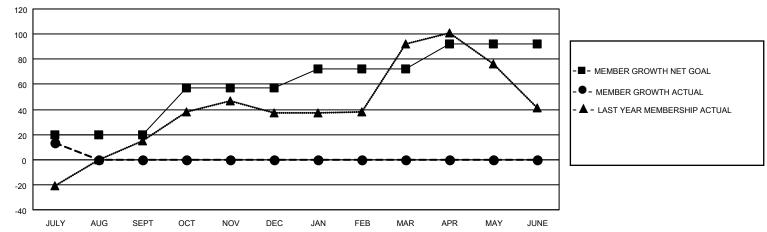

### GOALS AND ACTUAL MEMBERS CUMULATIVE

| DROPPED CLUBS: 0 |   | 7 CLUBS OF 32 ADDED 1 OR<br>MORE NEW MEMBERS | GENDER DISTRIBUTION                 |              |  |
|------------------|---|----------------------------------------------|-------------------------------------|--------------|--|
|                  |   | MORE NEW MEMBERS                             | MALE                                | 587 (50.34%) |  |
|                  |   |                                              | FEMALE 578 (49.57%)                 |              |  |
| DROPPED MEMBERS  |   |                                              | NON BINARY                          | 0 (0.00%)    |  |
|                  |   |                                              | PREFER NOT TO ANSWER                | 1 (0.09%)    |  |
| DECEASED         | 1 |                                              |                                     | ,            |  |
| CLUB CANCELLED   | 0 | CLICK HERE FOR CUMULATIVE                    | TOTAL FAMILY UNIT MEMBERS           | 3 224        |  |
| OTHER            | 7 | MEMBERSHIP DATA                              |                                     |              |  |
| TOTAL            | 8 |                                              | FAMILY MEMBERS PAYING HALF DUES 116 |              |  |
|                  |   |                                              |                                     |              |  |